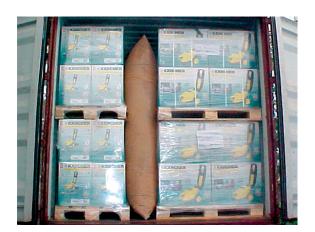

#### A VARIETY OF SIZES AND STRENGHTS AVAILABLE. ASK US!

- constructed of multiple layers of high-strength Kraft paper and an inner plastic lining that protects against loss of air pressure
- the fast filling valve can be used several times, allowing for multiple use of the bag
- easy to use and adapt to different sizes of space
- a quick, convenient and cost-effective way to secure your cargo

Eltete Dunnage Bags will avoid any collapsing of the cargo.