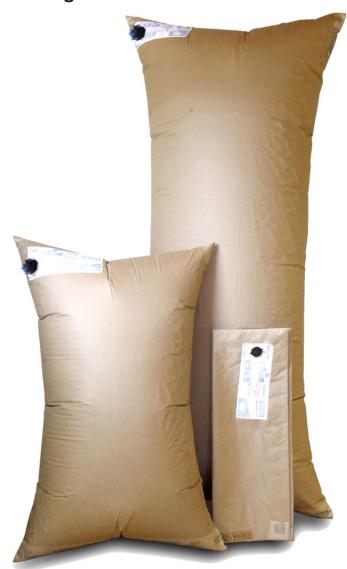

# **Dunnage Bags**

## Securing your cargo

- Prevent transport damage
- Clever loading
- Quick and easy to fit
- Reusable and recyclable
- Up to todays standards

Sustainable packaging is your contribution to the environment

#### A VARIETY OF SIZES AND STRENGHTS AVAILABLE. ASK US!

- constructed of multiple layers of high-strength Kraft paper and an inner plastic lining that protects against loss of air pressure
- the fast filling valve can be used several times, allowing for multiple use of the bag
- easy to use and adapt to different sizes of space
- a quick, convenient and cost-effective way to secure your cargo

Eltete Dunnage Bags will avoid any collapsing of the cargo.