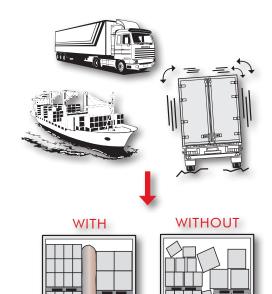

### TRANSPORT PACKAGING SOLUTIONS



# **Dunnage Bags**

## Securing your cargo



- Prevent transport damage
- Clever loading
- Quick and easy to fit
- Reusable and recyclable
- Up to todays standards



Sustainable packaging is your contribution to the environment

#### A VARIETY OF SIZES AND STRENGHTS AVAILABLE. ASK US!

- constructed of multiple layers of high-strength Kraft paper and an inner plastic lining that protects against loss of air pressure
- the fast filling valve can be used several times, allowing for multiple use of the bag
- easy to use and adapt to different sizes of space
- a quick, convenient and cost-effective way to secure your cargo







Eltete Dunnage Bags will avoid any collapsing of the cargo.

### **SPECIFICATIONS**

Size Various sizes Construction 1-4 ply

100-120g/m2/layer Paper Clupak HDPE 170μ Liner

Up to 0,35 bar Working pressure Usage with loads Up to 20 tons Max VOID 45 cm

-30 to +70 °C Temperature range

Fast filling multi-use valve Valve

Eltete TPM Ltd (Transport Packaging Materials) is a global carton board converter and an ISOcertified supplier of 100% recyclable transport packaging materials. With our own engineering division we are able to react quickly to customer demands.

With experience since 1974, we are experts in the needs of today's market. Innovative and high-quality packaging solutions made of compact carton board are being offered in more than 60 countries through Eltete sales organization.