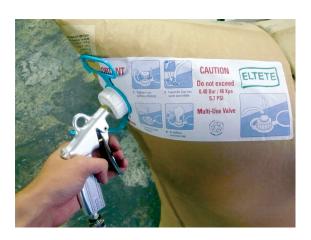

#### A VARIETY OF SIZES AND STRENGHTS AVAILABLE. ASK US!

- constructed of multiple layers of high-strength Kraft paper and an inner plastic lining that protects against loss of air pressure
- the fast filling valve can be used several times, allowing for multiple use of the bag
- easy to use and adapt to different sizes of space
- a quick, convenient and cost-effective way to secure your cargo

### **SPECIFICATIONS**

Size Various sizes Construction 1-4 ply

100-120g/m2/layer Paper Clupak HDPE 170μ Liner

Up to 0,35 bar Working pressure Usage with loads Up to 20 tons Max VOID 45 cm

-30 to +70 °C Temperature range

Fast filling multi-use valve Valve

Eltete TPM Ltd (Transport Packaging Materials) is a global carton board converter and an ISOcertified supplier of 100% recyclable transport packaging materials. With our own engineering division we are able to react quickly to customer demands.