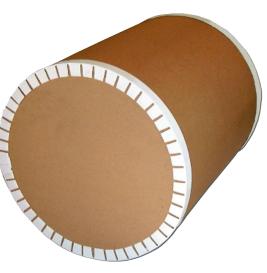

## WHAT IS A WRAP-AROUND EDGEBOARD?

Eltete TPM edgeboard made out of carton, is a 100% recyclable transport packaging product. It protects the edges of products with different shapes. WA-edgeboard has been designed for rolls, round tables or other round or irregular objects.

#### WHO ARE THE POTENTIAL USERS?

Paper and plastic roll producers have been able to reduce transport damage by protecting the ends of their products with compact WA-edgeboards.

Furniture industry is producing delicate products of vastly varying shape and size, without WA, they would have trouble finding effective protection.