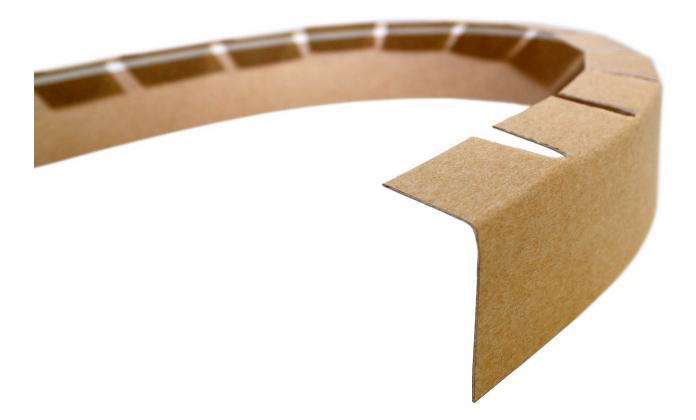

## WHAT IS A WRAP-AROUND EDGEBOARD?

Eltete TPM edgeboard made out of carton, is a 100% recyclable transport packaging product. It protects the edges of products with different shapes. WA-edgeboard has been designed for rolls, round tables or other round or irregular objects.

# NOTCHING ALTERNATIVES

55 mm notching

78 mm notching