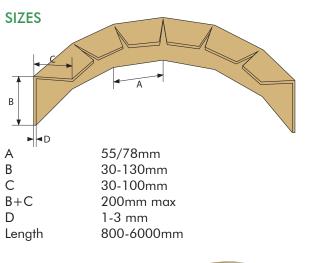

TRANSPORT PACKAGING SOLUTIONS



Edgeboard for round objects



- 100 % recyclable
- Flexible
- Durable
- Corrosion-free



Sustainable packaging is your contribution to the environment

## WHAT IS A WRAP-AROUND EDGEBOARD?

Eltete TPM edgeboard made out of carton, is a 100% recyclable transport packaging product. It protects the edges of products with different shapes. WA-edgeboard has been designed for rolls, round tables or other round or irregular objects.



## QUALITIES

#### BIO

• surface: white or brown

HS (Heat-sealed)

- surface: white or brown
- humidity proof

Available also as a heavy-duty (with reinforcement) or selfadhesive version.

All our edgeboards are 100% recyclable according to the European ReSy norms.

# NOTCHING ALTERNATIVES

55 mm notching



78 mm notching



# SOLID DISCS & SHEETS

To finalize the packaging, we can also provide a wide range of protective discs and sheets for the ends and sides of the rolls.



#### WHO ARE THE POTENTIAL USERS?

Paper and plastic roll producers have been able to reduce transport damage by protecting the ends of their products with compact WA-edgeboards.

Furniture industry is producing delicate products of vastly varying shape and size, without WA, they would have trouble finding effec